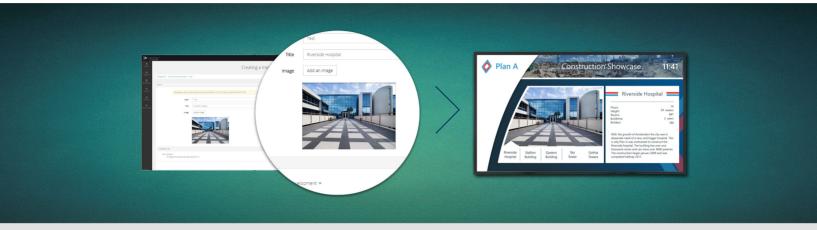

## **CREATIVE CONTROL MEETS DESIGN**

Create, edit, and manage your digital signage content. Develop presentations right in PADS4 Crystal CMS or import PADS4 Designer templates to manage and customize predefined templates to get more from your designs. Layer content to create dynamic displays with video, image, text, scrolling text, slideshows, IPTV, real-time data including news and weather, RSS, and social media. Add engagement with virtual queuing, live TV, polls, interactive websites, and social media – or integrate informative data feeds alongside static information to maximize screen value.